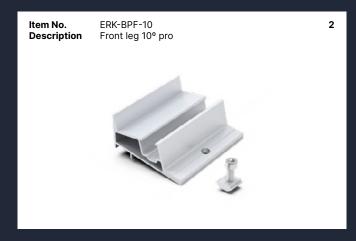

ottom of the system to separate it from the roof.

The EPDM foam tape enhances friction and compensates for height differences when the roof is uneven. The same components can be utilized for a south-facing flat roof installation.



| TECHNICAL FEATURES |                                   |
|--------------------|-----------------------------------|
| Product name       | E-W 10 or 15                      |
| Application        | Flat roof                         |
| Tilt               | 10°                               |
| System Material    | Extruded aluminum profile 6005 T5 |
| Fastener material  | Stainelss steel 304               |
| Finish             | Anodized                          |
| Module orientation | Landscape                         |

### **BALLASTED-PRO MOUNTING**

















# BALLASTED-ULT MOUNTING

Mountkit East & West Ballasted-Ult Systems are designed for use on concrete flat roofs and trapezoidal sheet metal roofs.

Unlike traditional solar panel mounting methods that fix panels at the ends of their long sides, this series allows for attachment anywhere along the long side. This feature enables solar panels to withstand greater wind and snow pressure.

There is no need for expansion bolts or chemical bolts, ensuring no damage to the roof.

The system connects all panels with rails, creating a unified structure.

East-west facing panels are highly effective in resisting wind loads.

The use of high-quality aluminum components ensures a robust, reliable system that is quick and easy to install.

The same components can be utilized for a south-