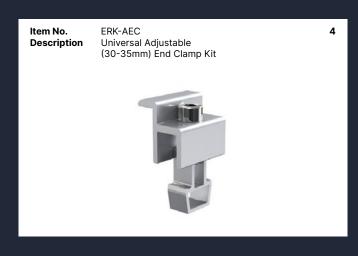

Item No. ERK-TRH-F01
Description Flat Tile Roof Hook

Item No. Description ERK-AEC Universal Adjustable (30-40mm) End Clamp Kit

Item No. ERK-EIC
Description Universal Adjustable (30-40mm) Inner Clamp Kit