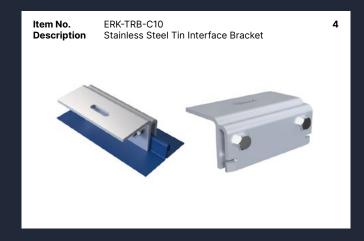

### **METAL ROOF**

Mountkit Tin roof systems offer two fixing methods:

- 1. Drilling solutions such as bracket L-feet, hanger bolts, and T type hooks.
- 2. Standing seam clamps for direct mounting without roof damage.

### **METAL ROOF ATTACHMENT**