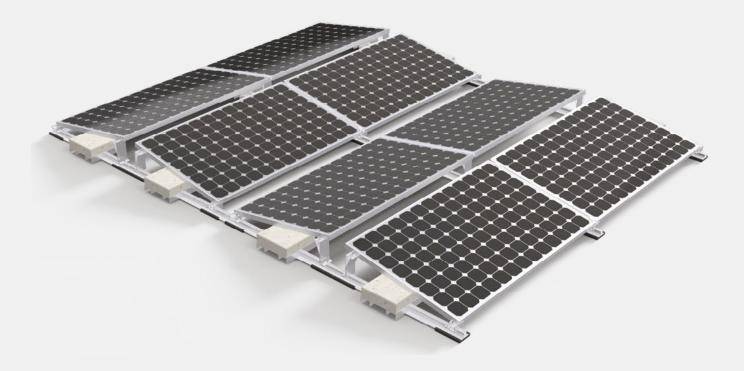

# BALLASTED-ULT MOUNTING

Mountkit East & West Ballasted-Ult Systems are designed for use on concrete flat roofs and trapezoidal sheet metal roofs.

Unlike traditional solar panel mounting methods that fix panels at the ends of their long sides, this series allows for attachment anywhere along the long side. This feature enables solar panels to withstand greater wind and snow pressure.

There is no need for expansion bolts or chemical bolts, ensuring no damage to the roof.

The system connects all panels with rails, creating a unified structure.

East-west facing panels are highly effective in resisting wind loads.

The use of high-quality aluminum components ensures a robust, reliable system that is quick and easy to install.

The same components can be utilized for a south-facing flat roof installation.

| TECHNICAL FEATURES |                                                     |
|--------------------|-----------------------------------------------------|
| Product name       | Ballasted-ULT Series                                |
| Application        | Concrete flat roof and trapezoidal sheet metal roof |
| Tilt               | 10°                                                 |
| System Material    | Extruded aluminum profile 6005 T5, EPDM             |
| Fastener material  | Stainelss steel 304                                 |
| Finish             | Anodized                                            |
| Module orientation | Landscape                                           |