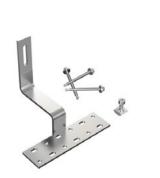

## **TILE ROOF**

Mountkit offers a wide range of tile roof hooks that are compatible with various roof types:

- standard tile,
- flat tile,
- slate tile.

These hooks are designed with key specifications to reduce inventory costs and facilitate quick and easy installation. The innovative rail connect base-support design enhances product strength and ensures safe usage. With an extensive selection of roof hooks, Mountkit provides customers with multiple options and allows for customization to meet specific installation requirements.

### **TILE ROOF ATTACHMENT**

Item No. ERK-TRB-D03
Description Hanger Bolt L F
Corrugated Fib

Hanger Bolt L Feet for Corrugated Fibre Cement, Corrugated or Trapezoidal Sheet Metal (M10×200, M10×300)

Item No.ERK-TRH-T012DescriptionTile Roof Hook