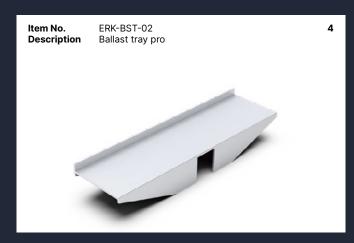

m of the system to separate it from the roof.

The EPDM foam tape enhances friction and compensates for height differences when the roof is uneven. The same components can be utilized for a south-facing flat roof installation.



| TECHNICAL FEATURES |                                   |
|--------------------|-----------------------------------|
| Product name       | E-W 10 or 15                      |
| Application        | Flat roof                         |
| Tilt               | 10°                               |
| System Material    | Extruded aluminum profile 6005 T5 |
| Fastener material  | Stainelss steel 304               |
| Finish             | Anodized                          |
| Module orientation | Landscape                         |

### **BALLASTED-PRO MOUNTING**

















# BALLASTED-ULT MOUNTING

Mountkit East & West Ballasted-Ult Systems are designed for use on concrete flat roofs and trapezoidal sheet metal roofs.

Unlike traditional solar panel mounting methods that fix panels at the ends of their long sides, this series allows for attachment anywhere along the long side. This feature enables solar panels to withstand greater wind and snow pressure.

There is no need for expansion bolts or chemical bolts, ensuring no damage to the roof.

The system connects all panels with rails, creating a unified structure.

East-west facing panels are highly effective in resisting wind loads.

The use of high-quality aluminum components ensures a robust, reliable system that is quick and easy to install.

The same components can be utilized for a south-faci