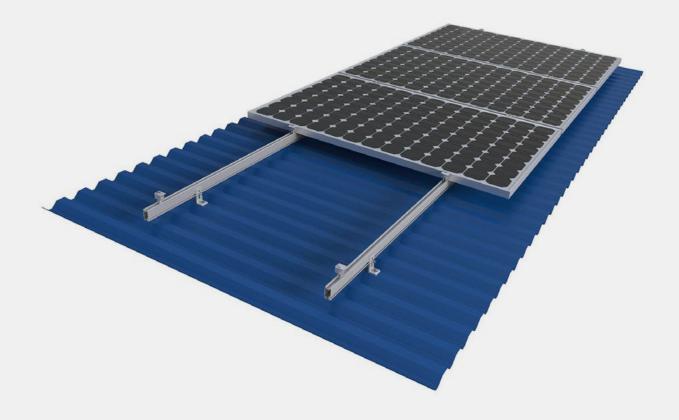

### **METAL ROOF**

Mountkit Tin roof systems offer two fixing methods:

- 1. Drilling solutions such as bracket L-feet, hanger bolts, and T type hooks.
- 2. Standing seam clamps for direct mounting without roof damage.

Our design, featuring key specifications, reduces inventory costs and ensures quick, easy installation. The innovative rail connect base-support enhances product strength and safety. Mountkit provides a wide variety of tin roof brackets, with customization available to meet specific installation needs.

### **METAL ROOF ATTACHMENT**