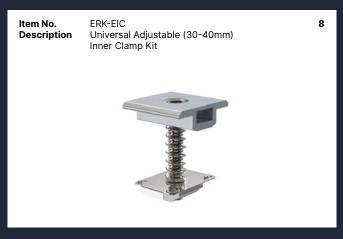

Item No. ERK-TRH-F01
Description Flat Tile Roof Hook

Item No. Description ERK-AEC Universal Adjustable (30-40mm) End Clamp Kit

Item No. ERK-EIC
Description Universal Adjustable (30-40mm) Inner Clamp Kit