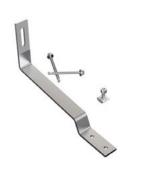

### **TILE ROOF ATTACHMENT**

Item No. ERK-TRB-D03
Description Hanger Bolt L F
Corrugated Fib

Hanger Bolt L Feet for Corrugated Fibre Cement, Corrugated or Trapezoidal Sheet Metal (M10×200, M10×300)

Item No.ERK-TRH-T012DescriptionTile Roof Hook

6

8

Item No.
Description

ERK-TRH-T06
Tile Roof Hook Adjustable

Item No.ERK-R52Description52mm Rail

Item No. ERK-TRH-T19
Description Tile Roof Hook

Item No. ERK-RCN
Description Standard Rail Clamp with ERK Nuts Kita

Item No. ERK-TRH-F01
Description Flat Tile Roof Hook

Item No. Description ERK-AEC Universal Adjustable (30-40mm) End Clamp Kit

Item No. ERK-EIC
Description Universal Adjustable (30-40mm) Inner Clamp Kit