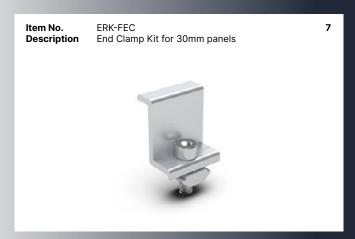

### **TILE ROOF ATTACHMENT**

Item No. ERK-TRB-D03
Description Hanger Bolt L F
Corrugated Fib

Hanger Bolt L Feet for Corrugated Fibre Cement, Corrugated or Trapezoidal Sheet Metal (M10×200, M10×300)

Item No.ERK-TRH-T012DescriptionTile Roof Hook