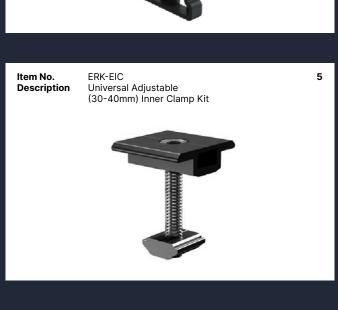

Item No. ERK-TRH-F01
Description Flat Tile Roof Hook

Item No. Description ERK-AEC Universal Adjustable (30-40mm) End Clamp Kit

Item No. ERK-EIC
Description Universal Adjustable (30-40mm) Inner Clamp Kit