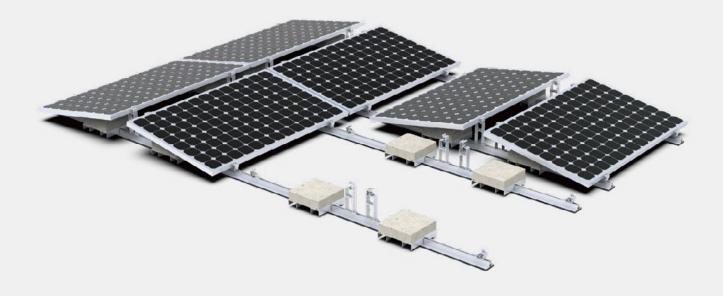

# BALLASTED-ULT MOUNTING

Mountkit East & West Ballasted-Ult Systems are designed for use on concrete flat roofs and trapezoidal sheet metal roofs.

Unlike traditional solar panel mounting methods that fix panels at the ends of their long sides, this series allows for attachment anywhere along the long side. This feature enables solar panels to withstand greater wind and snow pressure.

There is no need for expansion bolts or chemical bolts, ensuring no damage to the roof.

The system connects all panels with rails, creating a unified structure.

East-west facing panels are highly effective in resisting wind loads.

The use of high-quality aluminum components ensures a robust, reliable system that is quick and easy to install.

The same components can be utilized for a south-facing flat roof installation.

| TECHNICAL FEATURES |                                                     |
|--------------------|-----------------------------------------------------|
| Product name       | Ballasted-ULT Series                                |
| Application        | Concrete flat roof and trapezoidal sheet metal roof |
| Tilt               | 10°                                                 |
| System Material    | Extruded aluminum profile 6005 T5, EPDM             |
| Fastener material  | Stainelss steel 304                                 |
| Finish             | Anodized                                            |
| Module orientation | Landscape                                           |