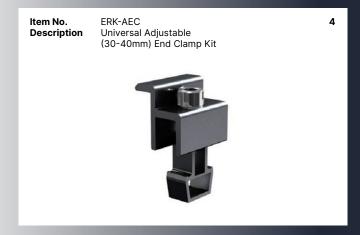

Item No. ERK-TRH-F01
Description Flat Tile Roof Hook

Item No. Description ERK-AEC Universal Adjustable (30-40mm) End Clamp Kit

Item No. ERK-EIC
Description Universal Adjustable (30-40mm) Inner Clamp Kit