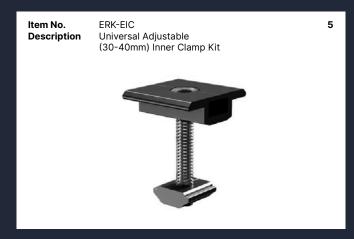

Item No. ERK-TRH-F01
Description Flat Tile Roof Hook

Item No. Description ERK-AEC Universal Adjustable (30-40mm) End Clamp Kit

Item No. ERK-EIC
Description Universal Adjustable (30-40mm) Inner Clamp Kit