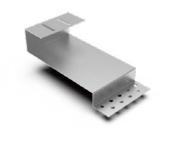

### **METAL ROOF**

Mountkit Tin roof systems offer two fixing methods:

- 1. Drilling solutions such as bracket L-feet, hanger bolts, and T type hooks.
- 2. Standing seam clamps for direct mounting without roof damage.

Our design, featuring key specifications, reduces inventory costs and ensures quick, easy installation. The innovative rail connect base-support enhances product strength and safety. Mountkit provides a wide variety of tin roof brackets, with customization available to meet specific installation needs.