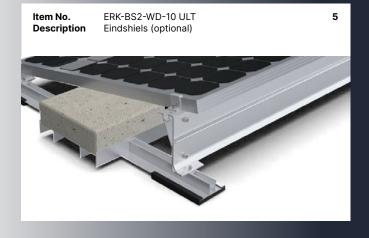

nts can be utilized for a south-facing flat roof installation.



| TECHNICAL FEATURES |                                                     |
|--------------------|-----------------------------------------------------|
| Product name       | Ballasted-ULT Series                                |
| Application        | Concrete flat roof and trapezoidal sheet metal roof |
| Tilt               | 10°                                                 |
| System Material    | Extruded aluminum profile 6005 T5, EPDM             |
| Fastener material  | Stainelss steel 304                                 |
| Finish             | Anodized                                            |
| Module orientation | Landscape                                           |

### **BALLASTED-ULT MOUNTING**















### **RAIL & ACCESSORIES**

According to different markets, different customer requirements, as well as the project budget, we design and produce various types of rails and accessories to meet the customer's projects need. Each product is subjected to rigorous strength calculation, SGS testing, TUV, CE, and AS/NZS1170.2 certifications.



Item No. Description ERK-TEC Thin Film Double-glazed Module End Clamp Kit



Item No. Description ERK-TIC Thin Film Double-glazed Module Inner Clamp Kit





















### **Become our partner**



mountkit.eu info@mountkit.eu

**Official Distributor** 





shop.solar-kit.eu