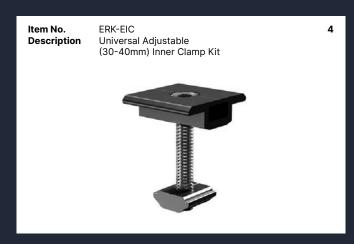

Item No. ERK-TRH-F01
Description Flat Tile Roof Hook

Item No. Description ERK-AEC Universal Adjustable (30-40mm) End Clamp Kit

Item No. ERK-EIC
Description Universal Adjustable (30-40mm) Inner Clamp Kit