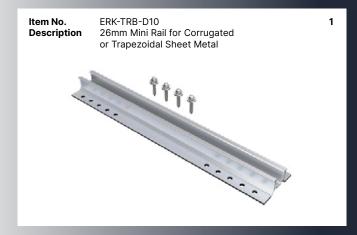

### **TILE ROOF ATTACHMENT**

Item No. ERK-TRB-D03
Description Hanger Bolt L F
Corrugated Fib

Hanger Bolt L Feet for Corrugated Fibre Cement, Corrugated or Trapezoidal Sheet Metal (M10×200, M10×300)

Item No.ERK-TRH-T012DescriptionTile Roof Hook