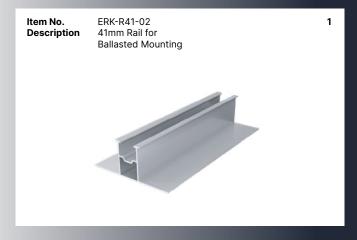

bottom of the system to separate it from the roof.

The EPDM foam tape enhances friction and compensates for height differences when the roof is uneven. The same components can be utilized for a south-facing flat roof installation.



| TECHNICAL FEATURES |                                   |
|--------------------|-----------------------------------|
| Product name       | E-W 10 or 15                      |
| Application        | Flat roof                         |
| Tilt               | 10°                               |
| System Material    | Extruded aluminum profile 6005 T5 |
| Fastener material  | Stainelss steel 304               |
| Finish             | Anodized                          |
| Module orientation | Landscape                         |

### **BALLASTED-PRO MOUNTING**

















# BALLASTED-ULT MOUNTING

Mountkit East & West Ballasted-Ult Systems are designed for use on concrete flat roofs and trapezoidal sheet metal roofs.

Unlike traditional solar panel mounting methods that fix panels at the ends of their long sides, this series allows for attachment anywhere along the long side. This feature enables solar panels to withstand greater wind and snow pressure.

There is no need for expansion bolts or chemical bolts, ensuring no damage to the roof.

The system connects all panels with rails, creating a unified structure.

East-west facing panels are highly effective in resisting wind loads.

The use of high-quality aluminum components ensures a robust, reliable system that is quick and easy to install.

The same components can be utilized for a sout