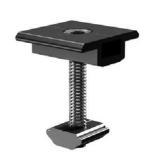

Item No. ERK-TRH-F01
Description Flat Tile Roof Hook

Item No. Description ERK-AEC Universal Adjustable (30-40mm) End Clamp Kit

Item No. ERK-EIC
Description Universal Adjustable (30-40mm) Inner Clamp Kit

Item No. Description ERK-TEC Thin Film Double-glazed Module End Clamp Kit

Item No. Description ERK-TIC Thin Film Double-glazed Module Inner Clamp Kit