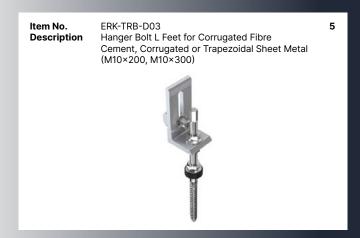

### **TILE ROOF ATTACHMENT**

Item No. ERK-TRB-D03
Description Hanger Bolt L F
Corrugated Fib

Hanger Bolt L Feet for Corrugated Fibre Cement, Corrugated or Trapezoidal Sheet Metal (M10×200, M10×300)

Item No.ERK-TRH-T012DescriptionTile Roof Hook