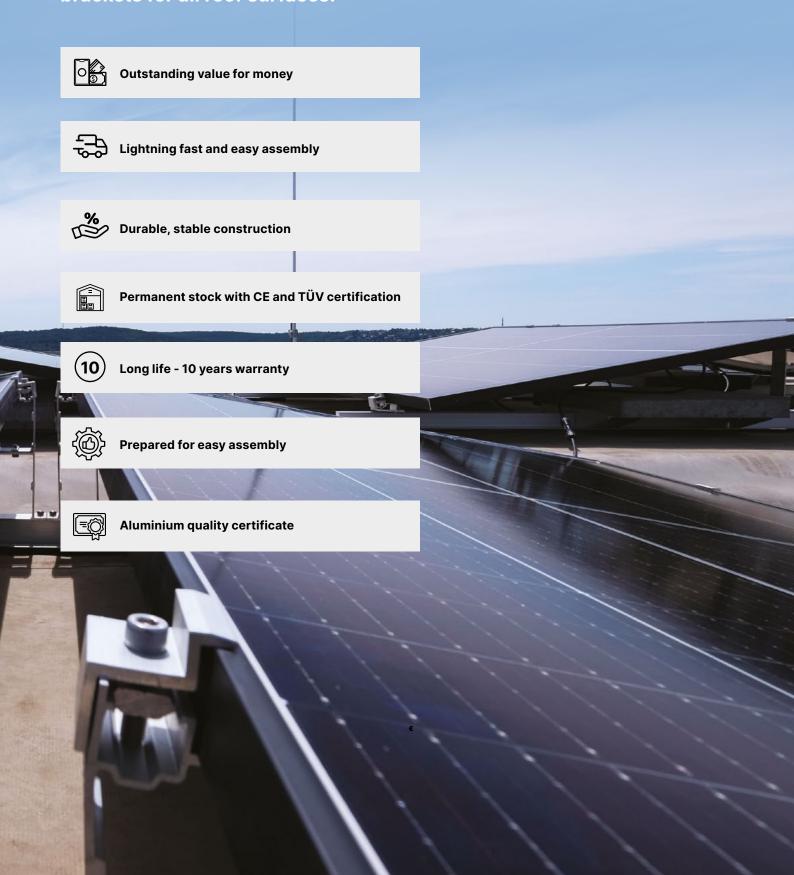

# THE BACKBONE OF THE SOLAR PANEL SYSTEM

We know how important it is for the backbone of a solar system to be quick and easy to install, durable and last but not least, outstanding value for money. That's why we have created the Mountkit range of mounting brackets for all roof surfaces!