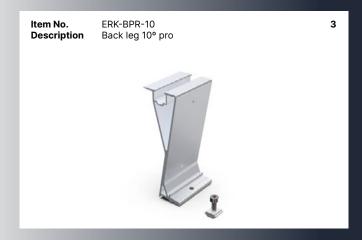

tom of the system to separate it from the roof.

The EPDM foam tape enhances friction and compensates for height differences when the roof is uneven. The same components can be utilized for a south-facing flat roof installation.



| TECHNICAL FEATURES |                                   |
|--------------------|-----------------------------------|
| Product name       | E-W 10 or 15                      |
| Application        | Flat roof                         |
| Tilt               | 10°                               |
| System Material    | Extruded aluminum profile 6005 T5 |
| Fastener material  | Stainelss steel 304               |
| Finish             | Anodized                          |
| Module orientation | Landscape                         |

### **BALLASTED-PRO MOUNTING**

















# BALLASTED-ULT MOUNTING

Mountkit East & West Ballasted-Ult Systems are designed for use on concrete flat roofs and trapezoidal sheet metal roofs.

Unlike traditional solar panel mounting methods that fix panels at the ends of their long sides, this series allows for attachment anywhere along the long side. This feature enables solar panels to withstand greater wind and snow pressure.

There is no need for expansion bolts or chemical bolts, ensuring no damage to the roof.

The system connects all panels with rails, creating a unified structure.

East-west facing panels are highly effective in resisting wind loads.

The use of high-quality aluminum components ensures a robust, reliable system that is quick and easy to install.

The same components can be utilized for a south-fa