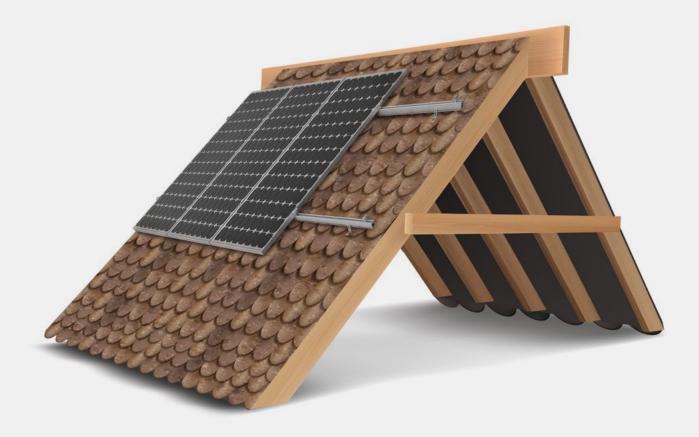

## **TILE ROOF**

Mountkit offers a wide range of tile roof hooks that are compatible with various roof types:

- standard tile,
- flat tile,
- slate tile.

These hooks are designed with key specifications to reduce inventory costs and facilitate quick and easy installation. The innovative rail connect base-support design enhances product strength and ensures safe usage. With an extensive selection of roof hooks, Mountkit provides customers with multiple options and allows for customization to meet specific installation requirements.

| TECHNICAL FEATURES |                                               |
|--------------------|-----------------------------------------------|
| Product name       | Tile roof mounting system                     |
| Application        | Tile roof, Flat tile roof, Slate roof         |
| Inclination        | Parallel to the roof                          |
| Material           | AL 6005-T5, SUS 304                           |
| Finish             | AL 6005-T5 Anodized, SUS 304 Shot<br>blasting |
| Module orientation | Landscape or Portrait                         |

### **TILE ROOF ATTACHMENT**

Item No. ERK-TRB-D03
Description Hanger Bolt L F
Corrugated Fib

Hanger Bolt L Feet for Corrugated Fibre Cement, Corrugated or Trapezoidal Sheet Metal (M10×200, M10×300)

Item No.ERK-TRH-T012DescriptionTile Roof Hook

6

8

Item No.
Description

ERK-TRH-T06
Tile Roof Hook Adjustable

Item No.ERK-R52Description52mm Rail

Item No. ERK-TRH-T19
Description Tile Roof Hook

Item No. ERK-RCN
Description Standard Rail Clamp with ERK Nuts Kita

Item No. ERK-TRH-F01
Description Flat Tile Roof Hook

Item No. Description ERK-AEC Universal Adjustable (30-40mm) End Clamp Kit

Item No. ERK-EIC
Description Universal Adjustable (30-40mm) Inner Clamp Kit