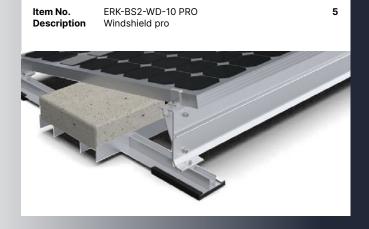

#### 10 Degree dual tilt

E-W 10 is designed for solar installations on flat roofs, optimizing both roof space utilization and PV quantity installed to a maximum level.

All components are made from extruded aluminum and fastened with stainless steel 304 hardware. EPDM foam tape is placed at the bottom of the system to separate it from the roof.

The EPDM foam tape enhances friction and compensates for height differences when the roof is uneven. The same components can be utilized for a south-facing flat roof installation.

| TECHNICAL FEATURES |                                   |
|--------------------|-----------------------------------|
| Product name       | E-W 10 or 15                      |
| Application        | Flat roof                         |
| Tilt               | 10°                               |
| System Material    | Extruded aluminum profile 6005 T5 |
| Fastener material  | Stainelss steel 304               |
| Finish             | Anodized                          |
| Module orientation | Landscape                         |