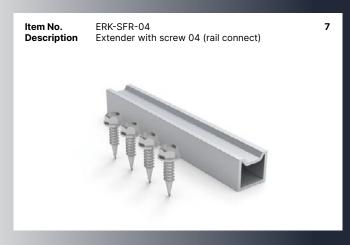

can be utilized for a south-facing flat roof installation.



| TECHNICAL FEATURES |                                                     |
|--------------------|-----------------------------------------------------|
| Product name       | Ballasted-ULT Series                                |
| Application        | Concrete flat roof and trapezoidal sheet metal roof |
| Tilt               | 10°                                                 |
| System Material    | Extruded aluminum profile 6005 T5, EPDM             |
| Fastener material  | Stainelss steel 304                                 |
| Finish             | Anodized                                            |
| Module orientation | Landscape                                           |

### **BALLASTED-ULT MOUNTING**















### **RAIL & ACCESSORIES**

According to different markets, different customer requirements, as well as the project budget, we design and produce various types of rails and accessories to meet the customer's projects need. Each product is subjected to rigorous strength calculation, SGS testing, TUV, CE, and AS/NZS1170.2 certifications.



Item No. Description ERK-TEC Thin Film Double-glazed Module End Clamp Kit



Item No. Description ERK-TIC Thin Film Double-glazed Module Inner Clamp Kit





















### **Become our partner**



mountkit.eu info@mountkit.eu

**Official Distributor** 





shop.solar-kit.eu