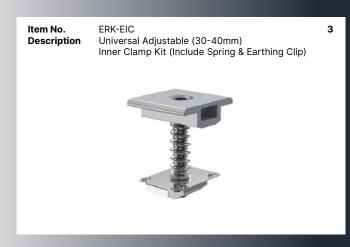

Item No. ERK-TRH-F01
Description Flat Tile Roof Hook

Item No. Description ERK-AEC Universal Adjustable (30-40mm) End Clamp Kit

Item No. ERK-EIC
Description Universal Adjustable (30-40mm) Inner Clamp Kit