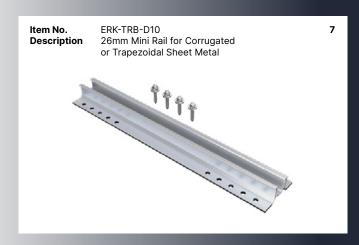

### **TILE ROOF ATTACHMENT**

Item No. ERK-TRB-D03
Description Hanger Bolt L F
Corrugated Fib

Hanger Bolt L Feet for Corrugated Fibre Cement, Corrugated or Trapezoidal Sheet Metal (M10×200, M10×300)

Item No.ERK-TRH-T012DescriptionTile Roof Hook