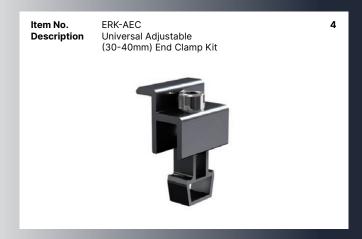

Item No. ERK-TRH-F01
Description Flat Tile Roof Hook

Item No. Description ERK-AEC Universal Adjustable (30-40mm) End Clamp Kit

Item No. ERK-EIC
Description Universal Adjustable (30-40mm) Inner Clamp Kit