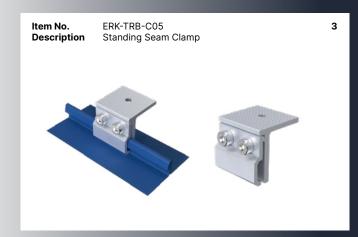

### **METAL ROOF**

Mountkit Tin roof systems offer two fixing methods:

- 1. Drilling solutions such as bracket L-feet, hanger bolts, and T type hooks.
- 2. Standing seam clamps for direct mounting without roof damage.

### **METAL ROOF ATTACHMENT**