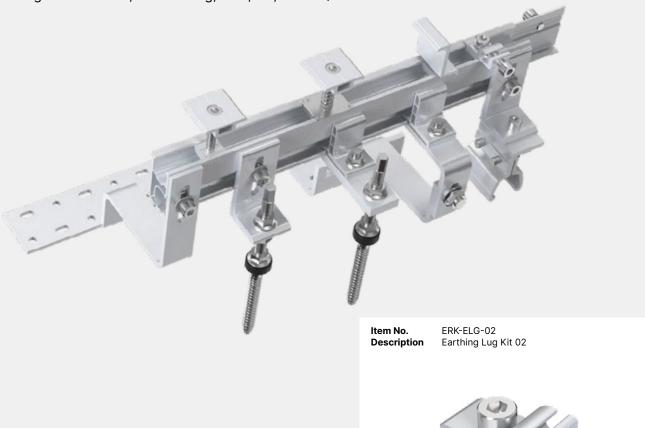

apezoidal sheet metal roof |
| Tilt               | 10°                                                 |
| System Material    | Extruded aluminum profile 6005 T5, EPDM             |
| Fastener material  | Stainelss steel 304                                 |
| Finish             | Anodized                                            |
| Module orientation | Landscape                                           |

### **BALLASTED-ULT MOUNTING**















### **RAIL & ACCESSORIES**

According to different markets, different customer requirements, as well as the project budget, we design and produce various types of rails and accessories to meet the customer's projects need. Each product is subjected to rigorous strength calculation, SGS testing, TUV, CE, and AS/NZS1170.2 certifications.



Item No. Description ERK-TEC Thin Film Double-glazed Module End Clamp Kit



Item No. Description ERK-TIC Thin Film Double-glazed Module Inner Clamp Kit





















### **Become our partner**



mountkit.eu info@mountkit.eu

**Official Distributor** 





shop.solar-kit.eu