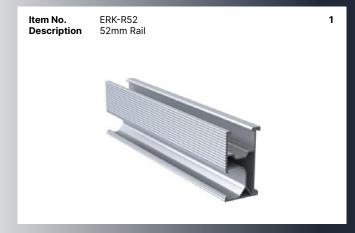

6

8

Item No.
Description

ERK-TRH-T06
Tile Roof Hook Adjustable

Item No.ERK-R52Description52mm Rail

Item No. ERK-TRH-T19
Description Tile Roof Hook

Item No. ERK-RCN
Description Standard Rail Clamp with ERK Nuts Kita