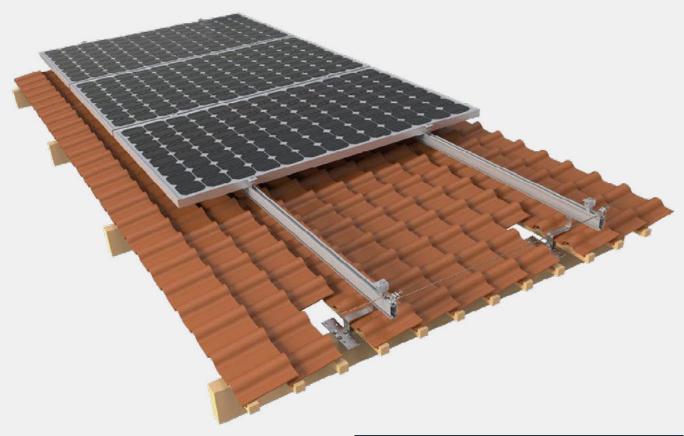

## **TILE ROOF**

Mountkit offers a wide range of tile roof hooks that are compatible with various roof types:

- standard tile,
- flat tile,
- slate tile.

These hooks are designed with key specifications to reduce inventory costs and facilitate quick and easy installation. The innovative rail connect base-support design enhances product strength and ensures safe usage. With an extensive selection of roof hooks, Mountkit provides customers with multiple options and allows for customization to meet specific installation requirements.

| TECHNICAL FEATURES |                                               |
|--------------------|-----------------------------------------------|
| Product name       | Tile roof mounting system                     |
| Application        | Tile roof, Flat tile roof, Slate roof         |
| Inclination        | Parallel to the roof                          |
| Material           | AL 6005-T5, SUS 304                           |
| Finish             | AL 6005-T5 Anodized, SUS 304 Shot<br>blasting |
| Module orientation | Landscape or Portrait                         |