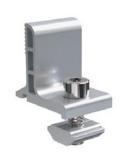

Item No. ERK-TRH-F01
Description Flat Tile Roof Hook

Item No. Description ERK-AEC Universal Adjustable (30-40mm) End Clamp Kit

Item No. ERK-EIC
Description Universal Adjustable (30-40mm) Inner Clamp Kit