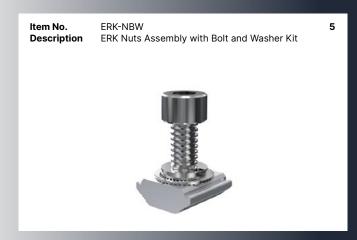

DM             |
| Fastener material  | Stainelss steel 304                                 |
| Finish             | Anodized                                            |
| Module orientation | Landscape                                           |

### **BALLASTED-ULT MOUNTING**















### **RAIL & ACCESSORIES**

According to different markets, different customer requirements, as well as the project budget, we design and produce various types of rails and accessories to meet the customer's projects need. Each product is subjected to rigorous strength calculation, SGS testing, TUV, CE, and AS/NZS1170.2 certifications.



Item No. Description ERK-TEC Thin Film Double-glazed Module End Clamp Kit



Item No. Description ERK-TIC Thin Film Double-glazed Module Inner Clamp Kit





















### **Become our partner**



mountkit.eu info@mountkit.eu

**Official Distributor** 





shop.solar-kit.eu