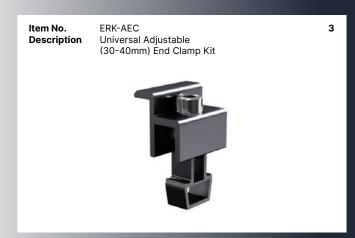

Item No. ERK-TRH-F01
Description Flat Tile Roof Hook

Item No. Description ERK-AEC Universal Adjustable (30-40mm) End Clamp Kit

Item No. ERK-EIC
Description Universal Adjustable (30-40mm) Inner Clamp Kit