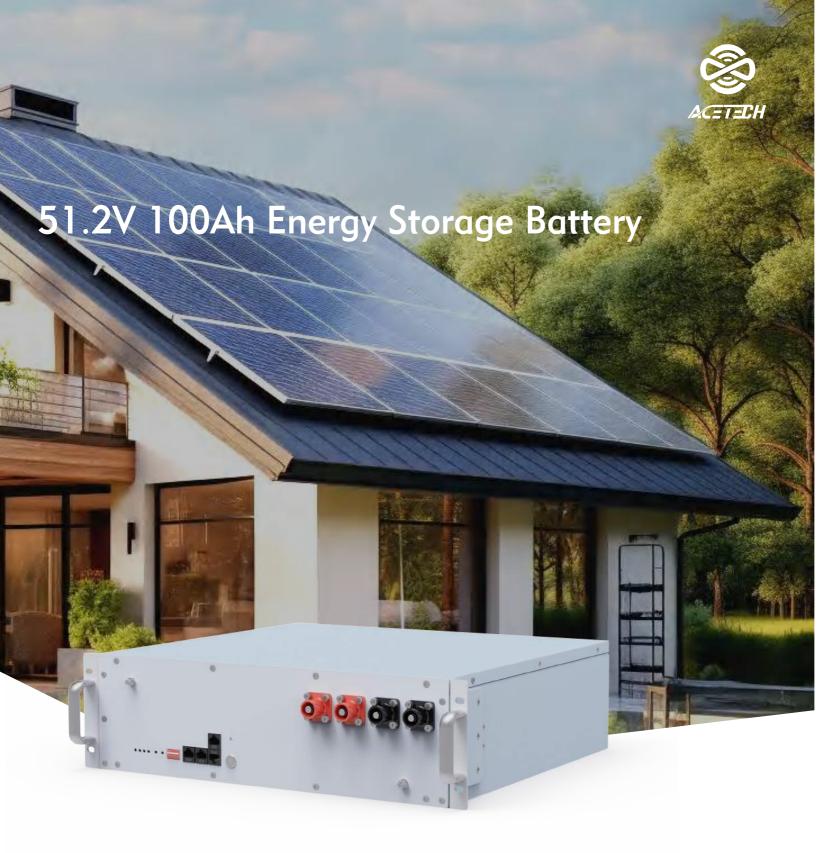

**High Energy** Density

The module design enables quick imstallation.

Units can be combinde to increase energy capacity.