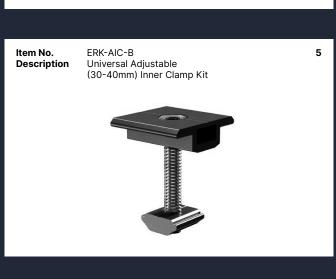

Item No. Description Flat Tile Roof Hook 7

Item No. ERK-AEC
Description Universal Adjustable (30-40mm) End Clamp Kit

Item No. ERK-AIC-B
Description Universal Adjustable (30-40mm) Inner Clamp Kit

9