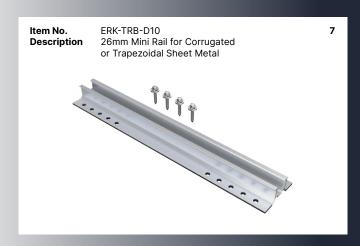

Item No. ERK-TRB-D03
Description Hanger Bolt L Feet for Corrugated Fibre Cement (M10×200, M10×300)

8

Item No.ERK-R52Description52mm Rail

Item No. Description ERK-TRH-T19 Tile Roof Hook

Item No. ERK-RCN
Description Standard Rail Clamp with ERK Nuts Kita