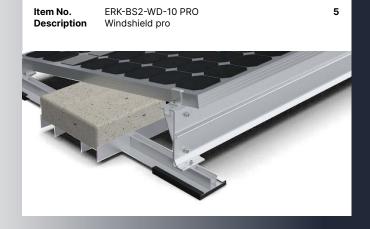

#### 10 Degree dual tilt

E-W 10 is designed for solar installations on flat roofs, optimizing both roof space utilization and PV quantity installed to a maximum level.

All components are made from extruded aluminum and fastened with stainless steel 304 hardware. EPDM foam tape is placed at the bottom of the system to separate it from the roof.

The EPDM foam tape enhances friction and compensates for height differences when the roof is uneven. The same components can be utilized for a south-facing flat roof installation.

| TECHNICAL FEATURES |                                   |
|--------------------|-----------------------------------|
| Product name       | E-W 10 or 15                      |
| Application        | Flat roof                         |
| Tilt               | 10°                               |
| System Material    | Extruded aluminum profile 6005 T5 |
| Fastener material  | Stainelss steel 304               |
| Finish             | Anodized                          |
| Module orientation | Landscape                         |