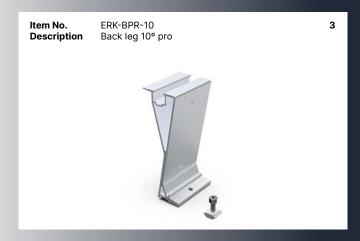

#### 10 Degree dual tilt

E-W 10 is designed for solar installations on flat roofs, optimizing both roof space utilization and PV quantity installed to a maximum level.

All components are made from extruded aluminum and fastened with stainless steel 304 hardware. EPDM foam tape is placed at the bottom of the system to separate it from the roof.

The EPDM foam tape enhances friction and compensates for height differences when the roof is uneven. The same components can be utilized for a south-facing flat roof installation.

| TECHNICAL FEATURES |                                   |
|--------------------|-----------------------------------|
| Product name       | E-W 10 or 15                      |
| Application        | Flat roof                         |
| Tilt               | 10°                               |
| System Material    | Extruded aluminum profile 6005 T5 |
| Fastener material  | Stainelss steel 304               |
| Finish             | Anodized                          |
| Module orientation | Landscape                         |