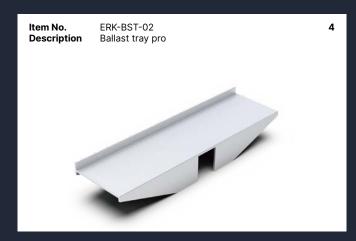

#### 10 Degree dual tilt

E-W 10 is designed for solar installations on flat roofs, optimizing both roof space utilization and PV quantity installed to a maximum level.

All components are made from extruded aluminum and fastened with stainless steel 304 hardware. EPDM foam tape is placed at the bottom of the system to separate it from the roof.

The EPDM foam tape enhances friction and compensates for height differences when the roof is uneven. The same components can be utilized for a south-facing flat roof installation.

| TECHNICAL FEATURES |                                   |
|--------------------|-----------------------------------|
| Product name       | E-W 10 or 15                      |
| Application        | Flat roof                         |
| Tilt               | 10°                               |
| System Material    | Extruded aluminum profile 6005 T5 |
| Fastener material  | Stainelss steel 304               |
| Finish             | Anodized                          |
| Module orientation | Landscape                         |