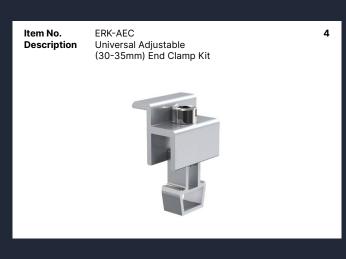

Item No. Description Flat Tile Roof Hook 7

Item No. ERK-AEC
Description Universal Adjustable (30-40mm) End Clamp Kit

Item No. ERK-AIC-B
Description Universal Adjustable (30-40mm) Inner Clamp Kit

9