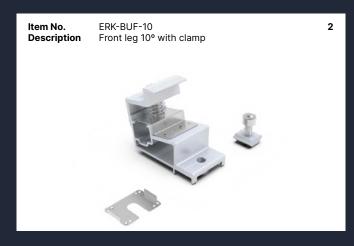

# BALLASTED-ULT MOUNTING

Mountkit East & West Ballasted-Ult Systems are designed for use on concrete flat roofs and trapezoidal sheet metal roofs.

Unlike traditional solar panel mounting methods that fix panels at the ends of their long sides, this series allows for attachment anywhere along the long side. This feature enables solar panels to withstand greater wind and snow pressure.

There is no need for expansion bolts or chemical bolts, ensuring no damage to the roof.

The system connects all panels with rails, creating a unified structure.

East-west facing panels are highly effective in resisting wind loads.

The use of high-quality aluminum components ensures a robust, reliable system that is quick and easy to install.

The same components can be utilized for a south-facing flat roof installation.

| TECHNICAL FEATURES |                                                     |
|--------------------|-----------------------------------------------------|
| Product name       | Ballasted-ULT Series                                |
| Application        | Concrete flat roof and trapezoidal sheet metal roof |
| Tilt               | 10°                                                 |
| System Material    | Extruded aluminum profile 6005 T5, EPDM             |
| Fastener material  | Stainelss steel 304                                 |
| Finish             | Anodized                                            |
| Module orientation | Landscape                                           |