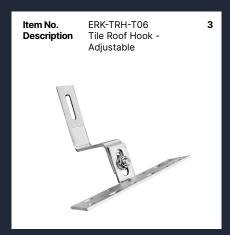

## **TILE ROOF**

Mountkit offers a wide range of tile roof hooks that are compatible with various roof types:

- standard tile,
- flat tile,
- slate tile.

These hooks are designed with key specifications to reduce inventory costs and facilitate quick and easy installation. The innovative rail connect base-support design enhances product strength and ensures safe usage. With an extensive selection of roof hooks, Mountkit provides customers with multiple options and allows for customization to meet specific installation requirements.

| TECHNICAL FEATURES |                                               |
|--------------------|-----------------------------------------------|
| Product name       | Tile roof mounting system                     |
| Application        | Tile roof, Flat tile roof, Slate roof         |
| Inclination        | Parallel to the roof                          |
| Material           | AL 6005-T5, SUS 304                           |
| Finish             | AL 6005-T5 Anodized, SUS 304 Shot<br>blasting |
| Module orientation | Landscape or Portrait                         |