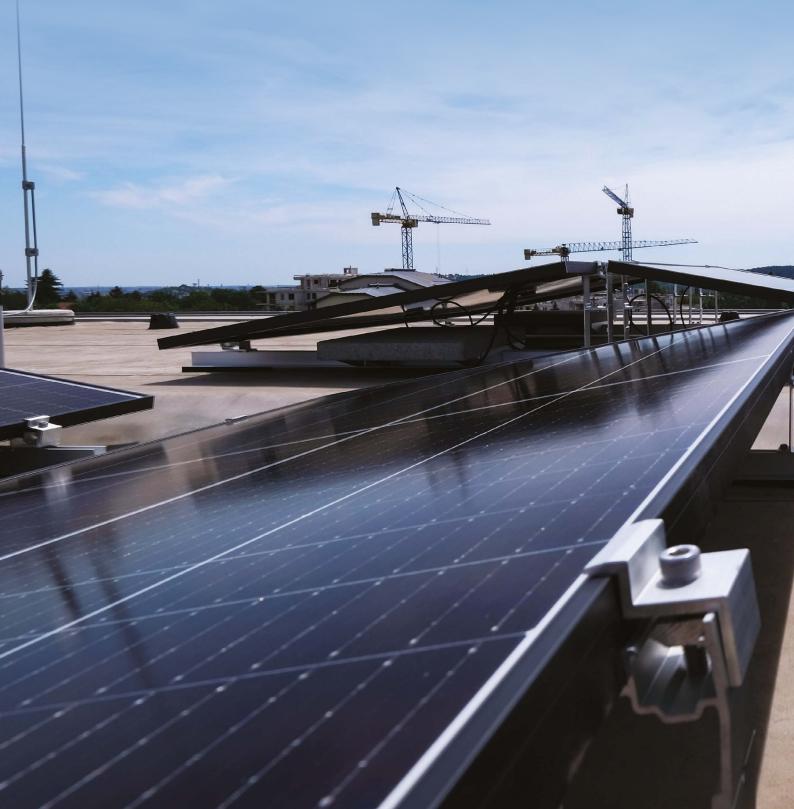

## BALLASTED-PRO MOUNTING

#### 10 Degree dual tilt

E-W 10 is designed for solar installations on flat roofs, optimizing both roof space utilization and PV quantity installed to a maximum level.

All components are made from extruded aluminum and fastened with stainless steel 304 hardware. EPDM foam tape is placed at the bottom of the system to separate it from the roof.

The EPDM foam tape enhances friction and compensates for height differences when the roof is uneven. The same components can be utilized for a south-facing flat roof installation.

| TECHNICAL FEATURES |                                   |
|--------------------|-----------------------------------|
| Product name       | E-W 10 or 15                      |
| Application        | Flat roof                         |
| Tilt               | 10°                               |
| System Material    | Extruded aluminum profile 6005 T5 |
| Fastener material  | Stainelss steel 304               |
| Finish             | Anodized                          |
| Module orientation | Landscape                         |

#### **BALLASTED-PRO MOUNTING**