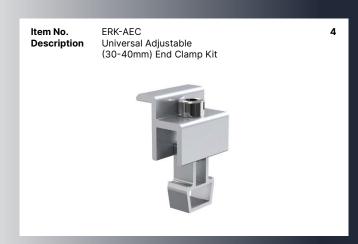

Item No. Description Flat Tile Roof Hook 7

Item No. ERK-AEC
Description Universal Adjustable (30-40mm) End Clamp Kit

Item No. ERK-AIC-B
Description Universal Adjustable (30-40mm) Inner Clamp Kit

9