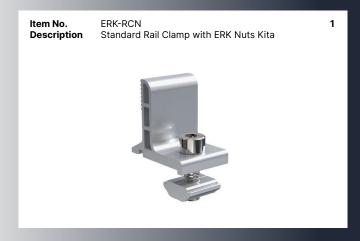

Item No. ERK-TRB-D03
Description Hanger Bolt L Feet for Corrugated Fibre Cement (M10×200, M10×300)

8

Item No.ERK-R52Description52mm Rail

Item No. Description ERK-TRH-T19 Tile Roof Hook

Item No. ERK-RCN
Description Standard Rail Clamp with ERK Nuts Kita