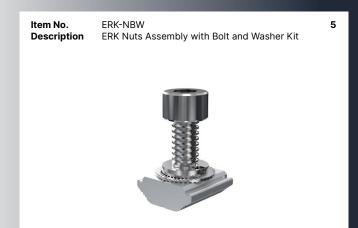

Item No. ERK-TRB-D03
Description Hanger Bolt L Feet for Corrugated Fibre Cement (M10×200, M10×300)

8

Item No.ERK-R52Description52mm Rail

Item No. Description ERK-TRH-T19 Tile Roof Hook

Item No. ERK-RCN
Description Standard Rail Clamp with ERK Nuts Kita