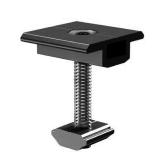

## **METAL ROOF**

Mountkit Tin roof systems offer two fixing methods:

- 1. Drilling solutions such as bracket L-feet, hanger bolts, and T type hooks.
- 2. Standing seam clamps for direct mounting without roof damage.

Our design, featuring key specifications, reduces inventory costs and ensures quick, easy installation. The innovative rail connect base-support enhances product strength and safety. Mountkit provides a wide variety of tin roof brackets, with customization available to meet specific installation needs.