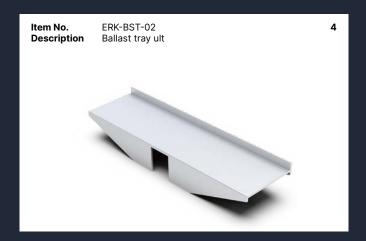

# BALLASTED-ULT MOUNTING

Mountkit East & West Ballasted-Ult Systems are designed for use on concrete flat roofs and trapezoidal sheet metal roofs.

Unlike traditional solar panel mounting methods that fix panels at the ends of their long sides, this series allows for attachment anywhere along the long side. This feature enables solar panels to withstand greater wind and snow pressure.

There is no need for expansion bolts or chemical bolts, ensuring no damage to the roof.

The system connects all panels with rails, creating a unified structure.

East-west facing panels are highly effective in resisting wind loads.

The use of high-quality aluminum components ensures a robust, reliable system that is quick and easy to install.

The same components can be utilized for a south-facing flat roof installation.

| TECHNICAL FEATURES |                                                     |
|--------------------|-----------------------------------------------------|
| Product name       | Ballasted-ULT Series                                |
| Application        | Concrete flat roof and trapezoidal sheet metal roof |
| Tilt               | 10°                                                 |
| System Material    | Extruded aluminum profile 6005 T5, EPDM             |
| Fastener material  | Stainelss steel 304                                 |
| Finish             | Anodized                                            |
| Module orientation | Landscape                                           |