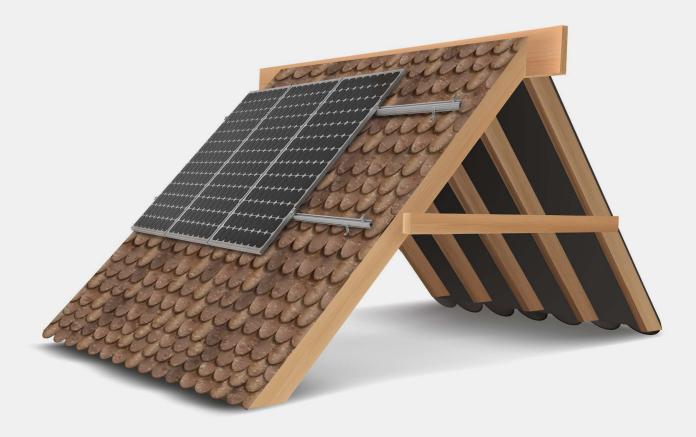

## **TILE ROOF**

Mountkit offers a wide range of tile roof hooks that are compatible with various roof types:

- standard tile,
- flat tile,
- slate tile.

These hooks are designed with key specifications to reduce inventory costs and facilitate quick and easy installation. The innovative rail connect base-support design enhances product strength and ensures safe usage. With an extensive selection of roof hooks, Mountkit provides customers with multiple options and allows for customization to meet specific installation requirements.

| TECHNICAL FEATURES |                                               |
|--------------------|-----------------------------------------------|
| Product name       | Tile roof mounting system                     |
| Application        | Tile roof, Flat tile roof, Slate roof         |
| Inclination        | Parallel to the roof                          |
| Material           | AL 6005-T5, SUS 304                           |
| Finish             | AL 6005-T5 Anodized, SUS 304 Shot<br>blasting |
| Module orientation | Landscape or Portrait                         |