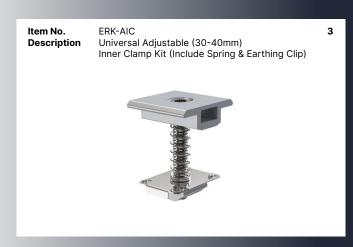

Item No. Description Flat Tile Roof Hook 7

Item No. ERK-AEC
Description Universal Adjustable (30-40mm) End Clamp Kit

Item No. ERK-AIC-B
Description Universal Adjustable (30-40mm) Inner Clamp Kit

9