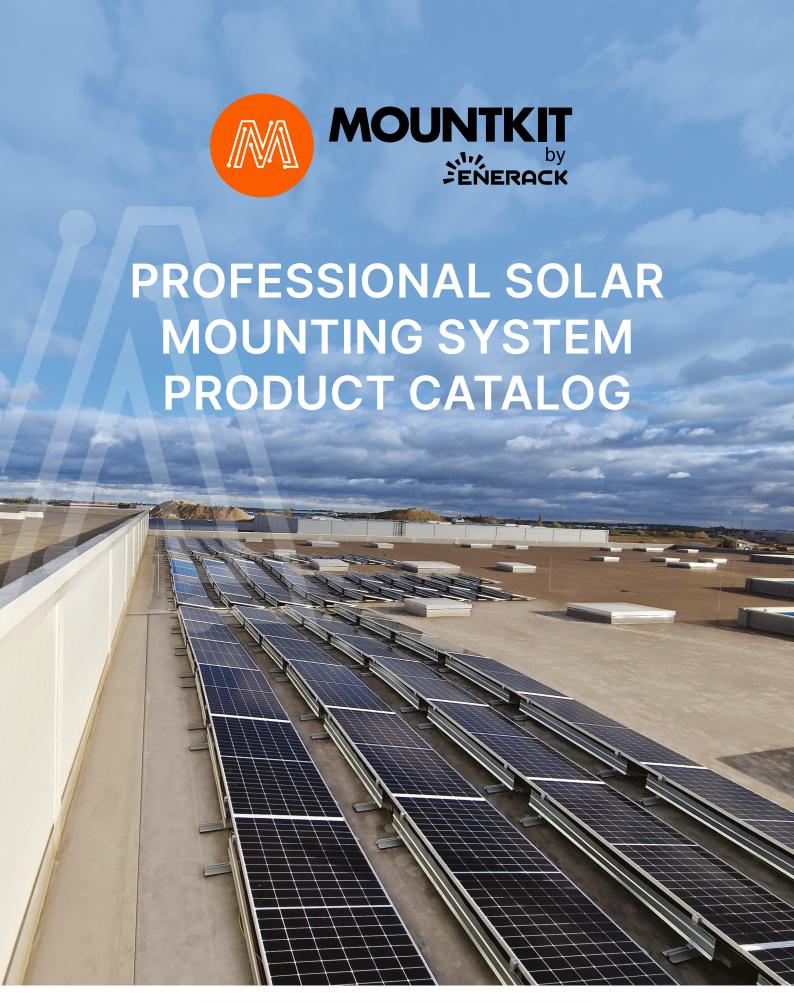

# THE BACKBONE OF THE SOLAR PANEL SYSTEM

We know how important it is for the backbone of a solar system to be quick and easy to install, durable and last but not least, outstanding value for money. That's why we have created the Mountkit by Enerack range of mounting brackets for all roof surfaces!