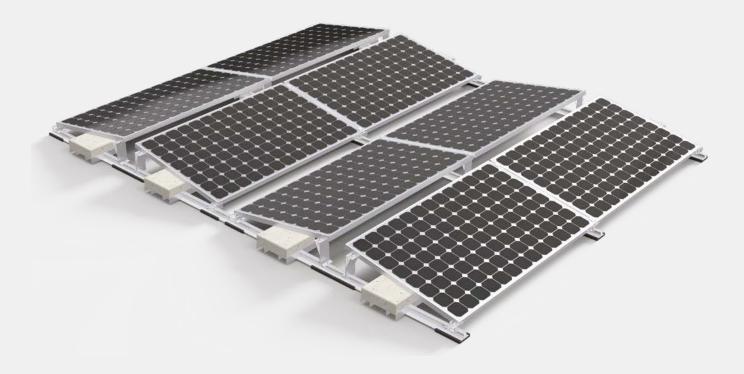

#### 10 Degree dual tilt

E-W 10 is designed for solar installations on flat roofs, optimizing both roof space utilization and PV quantity installed to a maximum level.

All components are made from extruded aluminum and fastened with stainless steel 304 hardware. EPDM foam tape is placed at the bottom of the system to separate it from the roof.

The EPDM foam tape enhances friction and compensates for height differences when the roof is uneven. The same components can be utilized for a south-facing flat roof installation.

| TECHNICAL FEATURES |                                   |
|--------------------|-----------------------------------|
| Product name       | E-W 10 or 15                      |
| Application        | Flat roof                         |
| Tilt               | 10°                               |
| System Material    | Extruded aluminum profile 6005 T5 |
| Fastener material  | Stainelss steel 304               |
| Finish             | Anodized                          |
| Module orientation | Landscape                         |