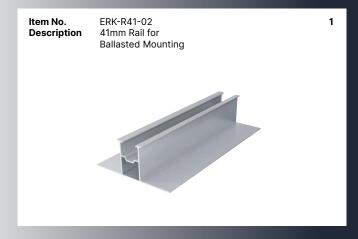

bottom of the system to separate it from the roof.

The EPDM foam tape enhances friction and compensates for height differences when the roof is uneven. The same components can be utilized for a south-facing flat roof installation.



| TECHNICAL FEATURES |                                   |
|--------------------|-----------------------------------|
| Product name       | E-W 10 or 15                      |
| Application        | Flat roof                         |
| Tilt               | 10°                               |
| System Material    | Extruded aluminum profile 6005 T5 |
| Fastener material  | Stainelss steel 304               |
| Finish             | Anodized                          |
| Module orientation | Landscape                         |

#### **BALLASTED-PRO MOUNTING**

















# BALLASTED-ULT MOUNTING

Mountkit East & West Ballasted-Ult Systems are designed for use on concrete flat roofs and trapezoidal sheet metal roofs.

Unlike traditional solar panel mounting methods that fix panels at the ends of their long sides, this series allows for attachment anywhere along the long side. This feature enables solar panels to withstand greater wind and snow pressure.

There is no need for expansion bolts or chemical bolts, ensuring no damage to the roof.

The system connects all panels with rails, creating a unified structure.

East-west facing panels are highly effective in resisting wind loads.

The use of high-quality aluminum components ensures a robust, reliable system that is quick and easy to install.

The same components can be utilized for a sout