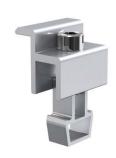

Item No. ERK-TRB-D03
Description Hanger Bolt L Feet for Corrugated Fibre Cement (M10×200, M10×300)

8

Item No.ERK-R52Description52mm Rail

Item No. Description ERK-TRH-T19 Tile Roof Hook

Item No. ERK-RCN
Description Standard Rail Clamp with ERK Nuts Kita