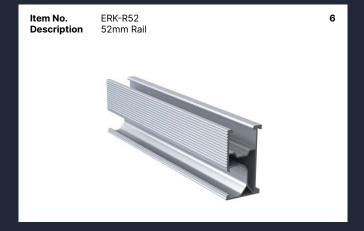

Item No. ERK-TRB-D03
Description Hanger Bolt L Feet for Corrugated Fibre Cement (M10×200, M10×300)

8

Item No.ERK-R52Description52mm Rail

Item No. Description ERK-TRH-T19 Tile Roof Hook

Item No. ERK-RCN
Description Standard Rail Clamp with ERK Nuts Kita