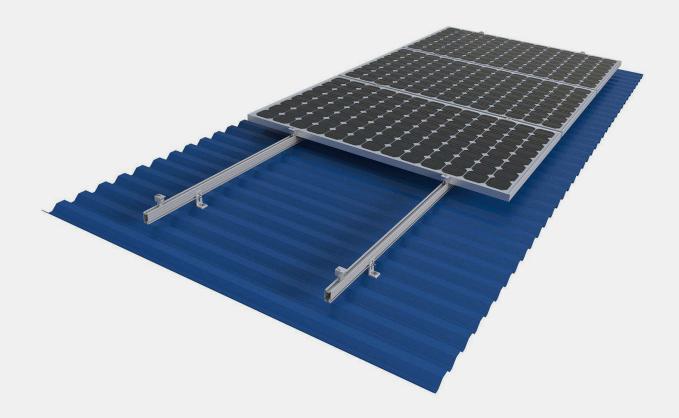

## **METAL ROOF**

Mountkit Tin roof systems offer two fixing methods:

- 1. Drilling solutions such as bracket L-feet, hanger bolts, and T type hooks.
- 2. Standing seam clamps for direct mounting without roof damage.

Our design, featuring key specifications, reduces inventory costs and ensures quick, easy installation. The innovative rail connect base-support enhances product strength and safety. Mountkit provides a wide variety of tin roof brackets, with customization available to meet specific installation needs.