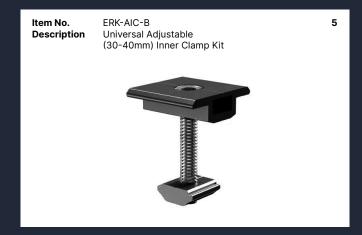

Item No. Description Flat Tile Roof Hook 7

Item No. ERK-AEC
Description Universal Adjustable (30-40mm) End Clamp Kit

Item No. ERK-AIC-B
Description Universal Adjustable (30-40mm) Inner Clamp Kit

9