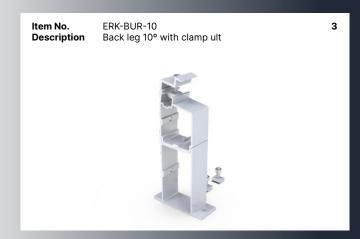

# BALLASTED-ULT MOUNTING

Mountkit East & West Ballasted-Ult Systems are designed for use on concrete flat roofs and trapezoidal sheet metal roofs.

Unlike traditional solar panel mounting methods that fix panels at the ends of their long sides, this series allows for attachment anywhere along the long side. This feature enables solar panels to withstand greater wind and snow pressure.

There is no need for expansion bolts or chemical bolts, ensuring no damage to the roof.

The system connects all panels with rails, creating a unified structure.

East-west facing panels are highly effective in resisting wind loads.

The use of high-quality aluminum components ensures a robust, reliable system that is quick and easy to install.

The same components can be utilized for a south-facing flat roof installation.

| TECHNICAL FEATURES |                                                     |
|--------------------|-----------------------------------------------------|
| Product name       | Ballasted-ULT Series                                |
| Application        | Concrete flat roof and trapezoidal sheet metal roof |
| Tilt               | 10°                                                 |
| System Material    | Extruded aluminum profile 6005 T5, EPDM             |
| Fastener material  | Stainelss steel 304                                 |
| Finish             | Anodized                                            |
| Module orientation | Landscape                                           |