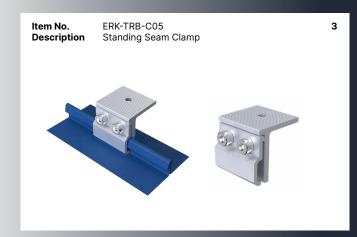

Item No. ERK-TRB-D03
Description Hanger Bolt L Feet for Corrugated Fibre Cement (M10×200, M10×300)

8

Item No.ERK-R52Description52mm Rail

Item No. Description ERK-TRH-T19 Tile Roof Hook

Item No. ERK-RCN
Description Standard Rail Clamp with ERK Nuts Kita

## **METAL ROOF**

Mountkit Tin roof systems offer two fixing methods:

- 1. Drilling solutions such as bracket L-feet, hanger bolts, and T type hooks.
- 2. Standing seam clamps for direct mounting without roof damage.