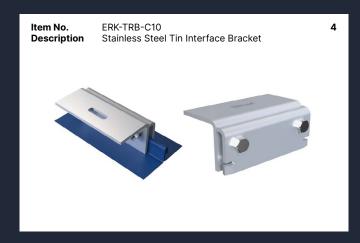

## **METAL ROOF**

Mountkit Tin roof systems offer two fixing methods:

- 1. Drilling solutions such as bracket L-feet, hanger bolts, and T type hooks.
- 2. Standing seam clamps for direct mounting without roof damage.