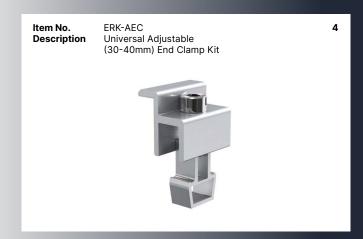

Item No. Description Flat Tile Roof Hook 7

Item No. ERK-AEC
Description Universal Adjustable (30-40mm) End Clamp Kit

Item No. ERK-AIC-B
Description Universal Adjustable (30-40mm) Inner Clamp Kit

9