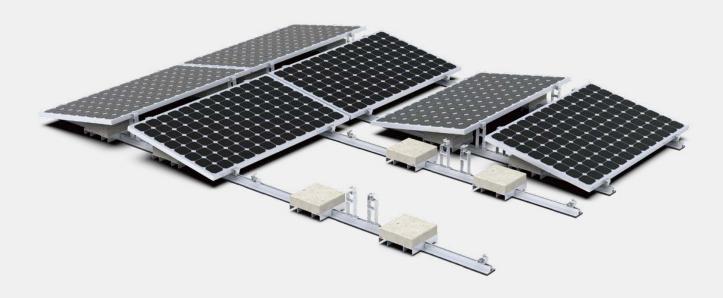

# BALLASTED-ULT MOUNTING

Mountkit East & West Ballasted-Ult Systems are designed for use on concrete flat roofs and trapezoidal sheet metal roofs.

Unlike traditional solar panel mounting methods that fix panels at the ends of their long sides, this series allows for attachment anywhere along the long side. This feature enables solar panels to withstand greater wind and snow pressure.

There is no need for expansion bolts or chemical bolts, ensuring no damage to the roof.

The system connects all panels with rails, creating a unified structure.

East-west facing panels are highly effective in resisting wind loads.

The use of high-quality aluminum components ensures a robust, reliable system that is quick and easy to install.

The same components can be utilized for a south-facing flat roof installation.

| TECHNICAL FEATURES |                                                     |
|--------------------|-----------------------------------------------------|
| Product name       | Ballasted-ULT Series                                |
| Application        | Concrete flat roof and trapezoidal sheet metal roof |
| Tilt               | 10°                                                 |
| System Material    | Extruded aluminum profile 6005 T5, EPDM             |
| Fastener material  | Stainelss steel 304                                 |
| Finish             | Anodized                                            |
| Module orientation | Landscape                                           |