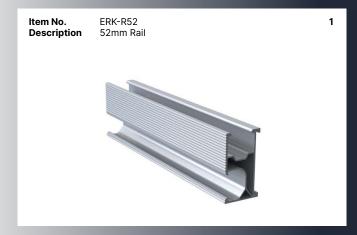

Item No. ERK-TRB-D03
Description Hanger Bolt L Feet for Corrugated Fibre Cement (M10×200, M10×300)

8

Item No.ERK-R52Description52mm Rail

Item No. Description ERK-TRH-T19 Tile Roof Hook

Item No. ERK-RCN
Description Standard Rail Clamp with ERK Nuts Kita