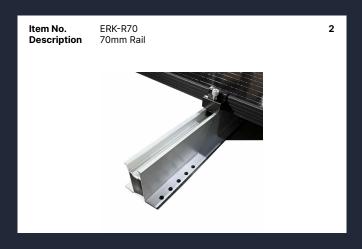

novative rail connect base-support enhances product strength and safety. Mountkit provides a wide variety of tin roof brackets, with customization available to meet specific installation needs.



| TECHNICAL FEATURES |                                               |
|--------------------|-----------------------------------------------|
| Product name       | Metal roof mounting system                    |
| Application        | Metal roof                                    |
| Inclination        | Parallel to the roof                          |
| Material           | AL 6005-T5, SUS 304, EPDM                     |
| Finish             | AL 6005-T5 Anodized, SUS 304 Shot<br>blasting |
| Module orientation | Landscape or Portrait                         |

#### **METAL ROOF ATTACHMENT**















## BALLASTED-PRO MOUNTING

#### 10 Degree dual tilt

E-W 10 is designed for solar installations on flat roofs, optimizing both roof space utilization and PV quantity installed to a maximum level.

All components are made from extruded aluminum and fastened with stainless steel 304 hardware. EPDM foam tape is placed at the bottom of the system to separate it from the roof.

The EPDM foam tape enhances friction and compensates for height differences when the roof is uneven. The same components can be utilized for a south-facing flat roof installation.



| TECHNICAL FEATURES |                                   |
|--------------------|-----------------------------------|
| Product name       | E-W 10 or 15                      |
| Application        | Flat roof