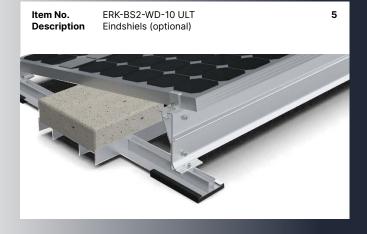

# BALLASTED-ULT MOUNTING

Mountkit East & West Ballasted-Ult Systems are designed for use on concrete flat roofs and trapezoidal sheet metal roofs.

Unlike traditional solar panel mounting methods that fix panels at the ends of their long sides, this series allows for attachment anywhere along the long side. This feature enables solar panels to withstand greater wind and snow pressure.

There is no need for expansion bolts or chemical bolts, ensuring no damage to the roof.

The system connects all panels with rails, creating a unified structure.

East-west facing panels are highly effective in resisting wind loads.

The use of high-quality aluminum components ensures a robust, reliable system that is quick and easy to install.

The same components can be utilized for a south-facing flat roof installation.

| TECHNICAL FEATURES |                                                     |
|--------------------|-----------------------------------------------------|
| Product name       | Ballasted-ULT Series                                |
| Application        | Concrete flat roof and trapezoidal sheet metal roof |
| Tilt               | 10°                                                 |
| System Material    | Extruded aluminum profile 6005 T5, EPDM             |
| Fastener material  | Stainelss steel 304                                 |
| Finish             | Anodized                                            |
| Module orientation | Landscape                                           |