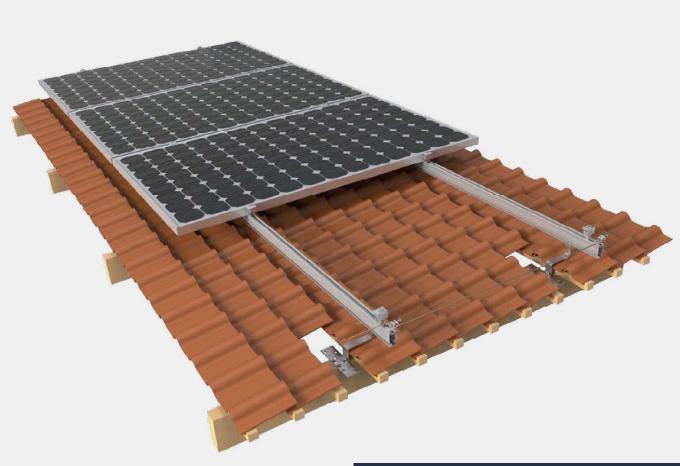

## **TILE ROOF**

Mountkit offers a wide range of tile roof hooks that are compatible with various roof types:

- standard tile,
- flat tile,
- slate tile.

These hooks are designed with key specifications to reduce inventory costs and facilitate quick and easy installation. The innovative rail connect base-support design enhances product strength and ensures safe usage. With an extensive selection of roof hooks, Mountkit provides customers with multiple options and allows for customization to meet specific installation requirements.

| TECHNICAL FEATURES |                                               |
|--------------------|-----------------------------------------------|
| Product name       | Tile roof mounting system                     |
| Application        | Tile roof, Flat tile roof, Slate roof         |
| Inclination        | Parallel to the roof                          |
| Material           | AL 6005-T5, SUS 304                           |
| Finish             | AL 6005-T5 Anodized, SUS 304 Shot<br>blasting |
| Module orientation | Landscape or Portrait                         |