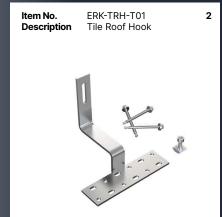

## **TILE ROOF**

Mountkit offers a wide range of tile roof hooks that are compatible with various roof types:

- standard tile,
- flat tile,
- slate tile.

These hooks are designed with key specifications to reduce inventory costs and facilitate quick and easy installation. The innovative rail connect base-support design enhances product strength and ensures safe usage. With an extensive selection of roof hooks, Mountkit provides customers with multiple options and allows for customization to meet specific installation requirements.

| TECHNICAL FEATURES |                                               |
|--------------------|-----------------------------------------------|
| Product name       | Tile roof mounting system                     |
| Application        | Tile roof, Flat tile roof, Slate roof         |
| Inclination        | Parallel to the roof                          |
| Material           | AL 6005-T5, SUS 304                           |
| Finish             | AL 6005-T5 Anodized, SUS 304 Shot<br>blasting |
| Module orientation | Landscape or Portrait                         |